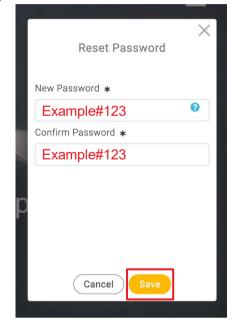

Click the link in the email to **reset** your Password.

Hi Info

A request has been made on your behalf to reset your password on International Taekwon-Do's membership database.

To complete this process, please click on the link below to reset your password.

#### Reset Password

If the above link does not work, please copy and paste the following into your browser. https://internationaltaekwondonz-sandbox.justgo.com/Account. Enteryournew Password

**Password Requirements:** Minimum 8 characters in length with at least:

#### 1 letter, 1 number and 1 special character