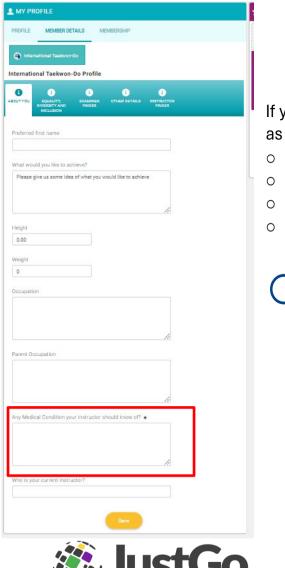

Complete the Member Details tabs in the same manner.

If you have any medical conditions that your club should be aware of, please provide as much information as possible. Examples include:

- Any allergies including food.
- Do you carry any medications, or inhalers, in case of emergency?
- Do you have any medical history we should be aware of eg stroke, heart attack etc
- Do you have any physical impediments that would prevent full participation in all activities.