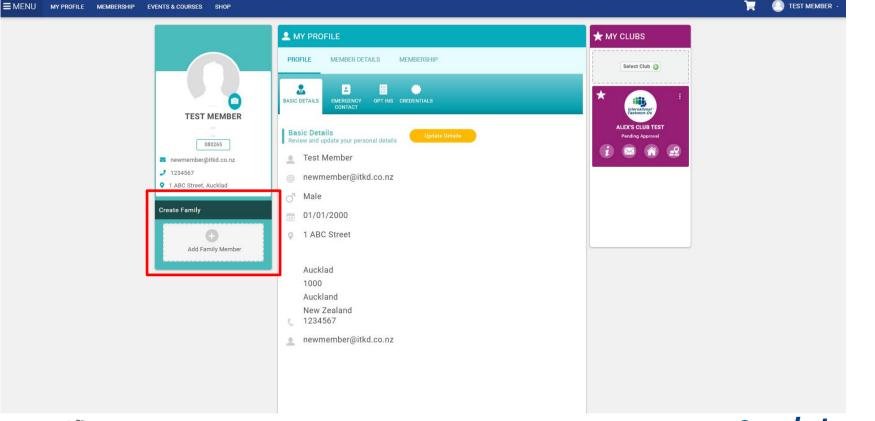

Once selected you will be taken to your My Profile Page.

← Back

Accept & Continue

Select **Profile** on the My Profile tile.

| ENU MY PROFILE MEMBERSHIP EVENTS & COURSES SHOP                                          |                                                               |                  | 🏋 🌔 test member 🛛 |
|------------------------------------------------------------------------------------------|---------------------------------------------------------------|------------------|-------------------|
|                                                                                          | A MY PROFILE                                                  | ★ MY CLUBS       |                   |
|                                                                                          | PROFILE MEMBER DETAILS MEMBERSHIP                             | Select Club 🔕    |                   |
|                                                                                          | BASIC DETAILS<br>CONTACT                                      | titernations"    |                   |
| TEST MEMBER                                                                              |                                                               | ALEX'S CLUB TEST |                   |
| 080265                                                                                   | Basic Details<br>Review and update your personal details      | Pending Approval |                   |
| <ul> <li>newmember@itkd.co.nz</li> <li>1234567</li> <li>1 ABC Street, Aucklad</li> </ul> | <ul> <li>Test Member</li> <li>newmember@itkd.co.nz</li> </ul> |                  |                   |
|                                                                                          | o <sup>™</sup> Male                                           |                  |                   |
| Create Family                                                                            | 01/01/2000                                                    |                  |                   |
| Add Family Member                                                                        | 0 1 ABC Street                                                |                  |                   |
|                                                                                          | Aucklad<br>1000<br>Auckland<br>New Zealand                    |                  |                   |
|                                                                                          | L 1234567                                                     |                  |                   |
|                                                                                          | newmember@itkd.co.nz                                          |                  |                   |
|                                                                                          |                                                               |                  |                   |
|                                                                                          |                                                               |                  |                   |

The Family Profile allows family members to be grouped together under one profile. This means:

- One member of the family can edit each member's basic profile details (e.g. contact details) and renew membership together in one purchase.
- o It means one email address can be used for multiple family members.
- Parents can set up their own profile to take control of the Family Profile.
- To Create Family, click 'Add Family Member'.