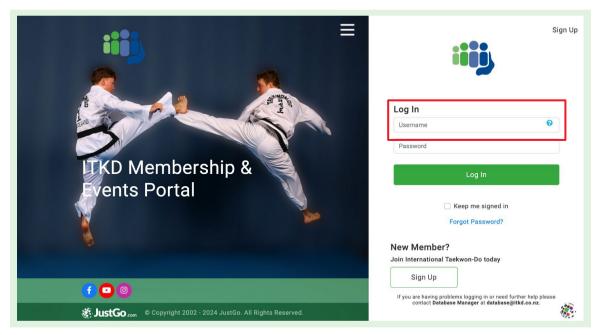

## Logging in for the first time

Go to the ITKD Membership & Events Portal home page: itkd.justgo.com

Your old Database username and password will no longer work.

Enter a Username into the login screen. You can use either:

- o your email address as listed on your current record, or
- your current ITKD membership number padded with additional zeros in front to make the membership number 6 digits.

Examples: If your ITKD number is 12345 enter **012345**. If it is 1234, enter **001234**.

| Log In   |   |
|----------|---|
| 001234   | 0 |
| Password |   |